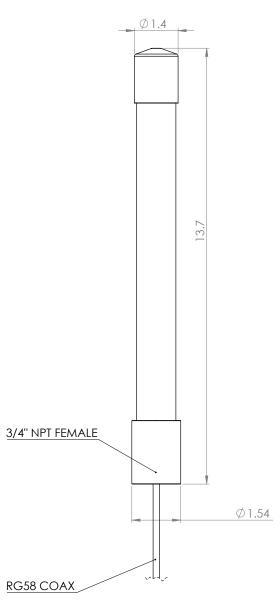

## TECHNICAL SPECIFICATIONS

Frequency Range: 902-928 MHz

**Gain:** +5 dBi

**VSWR:** <1.7:1

Impedance: 50 Ohm Nominal

**Polarization:** Vertical **Operating Temp:** -40°F to 185°F (-40°C to +85°C)

Cable Type: RG-58 Coax Cable

**Fitting:** 34" NPTF