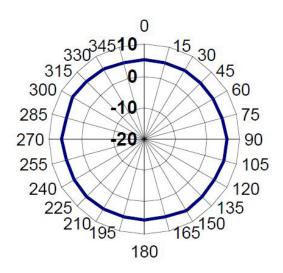

# REMOTE ANTENNA

High Performance Antenna for SignalFire/Radios

HIGH PERFORMANCE ANTENNA FOR SIGNALFIRE RADIOS

PERFECT FOR DIN MOUNTED GATEWAYS AND INPUT/OUTPUT MODULES

AVAILABLE WITH RP-SMA OR N-MALE COAX CONNECTION

### FEATURES

- High gain omni-directional antenna
- Integrated ground plane
- Rugged fully enclosed antenna
- Designed for outdoor environments
- 3/4" NPT fittings allows for easy mounting

### ANTENNA GAIN GRAPHS

#### Horizontal Antenna Gain





Vertical Antenna Gain





## REMOTE ANTENNA

High Performance Antenna for SignalFire Radios

## TECHNICAL SPECIFICATIONS

Frequency Range: 902-928 MHz

**Gain:** +5 dBi

**VSWR:** <1.7:1

Impedance: 50 Ohm Nominal

**Polarization:** Vertical **Operating Temp:** -40°F to 185°F (-40°C to +85°C)

Cable Type: RG-58 Coax Cable

**Fitting:** 34" NPTF





## STANDARD CONFIGURATION ORDER CODES

| ORDER CODE      | DESCRIPTION                                                |
|-----------------|------------------------------------------------------------|
| ANT-WP-RPSMA-20 | Remote mount antenna, 20ft RG58 cable,<br>RP-SMA connector |
| ANT-WP-RPSMA-30 | Remote mount antenna, 30ft RG58 cable,<br>RP-SMA connector |
| ANT-WP-N-20     | Remote mount antenna, 20ft RG58 cable,<br>N-Male connector |