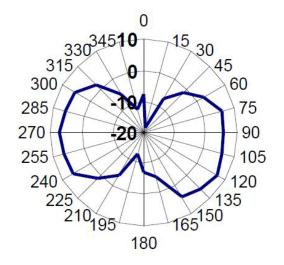

# REMOTE ANTENNA

High Performance Antenna for SignalFire/Radios

HIGH PERFORMANCE ANTENNA FOR SIGNALFIRE RADIOS

PERFECT FOR DIN MOUNTED GATEWAYS AND INPUT/OUTPUT MODULES

AVAILABLE WITH RP-SMA OR N-MALE COAX CONNECTION

### FEATURES

- High gain omni-directional antenna
- Integrated ground plane
- Rugged fully enclosed antenna
- Designed for outdoor environments
- 3/4" NPT fittings allows for easy mounting

### ANTENNA GAIN GRAPHS

#### Horizontal Antenna Gain





Vertical Antenna Gain





## REMOTE ANTENNA

High Performance Antenna for SignalFire Radios

## TECHNICAL SPECIFICATIONS

Frequency Range: 902-928 MHz

**Gain:** +5 dBi

**VSWR:** <1.7:1

Impedance: 50 Ohm Nominal

**Polarization:** Vertical **Operating Temp:** -40°F to 185°F (-40°C to +85°C)

Cable Type: RG-58 Coax Cable

**Fitting:** 34" NPTF





## STANDARD CONFIGURATION ORDER CODES

| ORDER CODE      | DESCRIPTION                                                |
|-----------------|------------------------------------------------------------|
| ANT-WP-RPSMA-20 | Remote mount antenna, 20ft RG58 cable,<br>RP-SMA connector |
| ANT-WP-RPSMA-30 | Remote mount antenna, 30ft RG58 cable,<br>RP-SMA connector |
| ANT-WP-N-20     | Remote mount antenna, 20ft RG58 cable,<br>N-Male connector |
| ANT-WP-N-30     | Remote